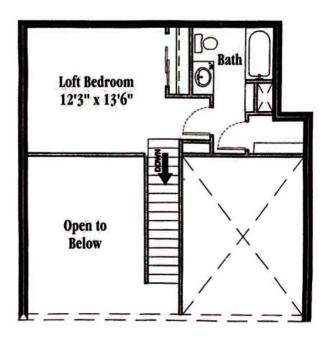

Style - L

# Living/Dining Room 11'6" x 15'4" Bedroom 11'8" x 15'4"

### **Details:**

2 Bedroom 2 Bathroom

# **Description:**

Description: Spacious, well designed with full size kitchen and full bathroom, large walk-in closets, and nice carpet.

Style - L